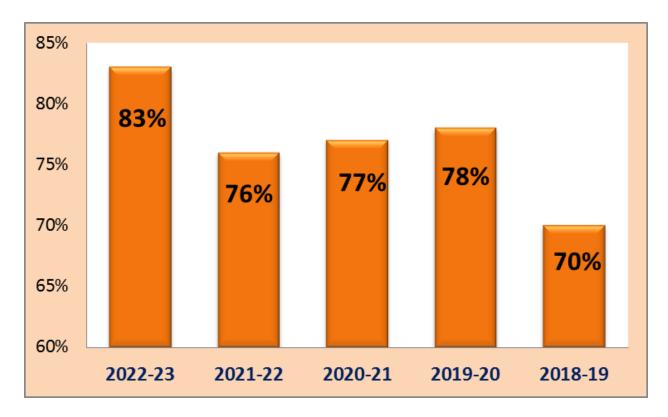

## **Students Placement & Progression to Higher Education**

| Academic Year                                           | 2022-23 | 2021-22 | 2020-21 | 2019-20 | 2018-19 |
|---------------------------------------------------------|---------|---------|---------|---------|---------|
| Total No. of Outgoing Students                          | 204     | 264     | 240     | 195     | 195     |
| No. of Students Placed & Progressed to Higher Education | 170     | 201     |         | 152     | 136     |
| % Students Placed & Progressed to Higher Education      | 83%     | 76%     | 77%     | 78%     | 70%     |

AVERAGE PERCENTAGE OF PLACEMENTS AND HIGHER EDUCATION

| S. No. | Academic<br>Year | Highest Package<br>( LPA) |
|--------|------------------|---------------------------|
| 1      | 2022-23          | 10.2                      |
| 2      | 2021-22          | 4.2                       |
| 3      | 2020-21          | 5.5                       |
| 4      | 2019-20          | 6.0                       |
| 5      | 2018-19          | 2.5                       |